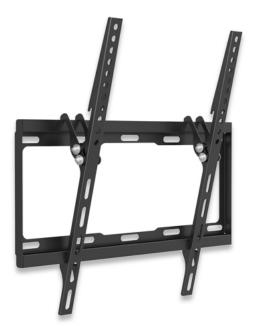

## **Universal Flat-Panel TV Tilting Wall Mount**

Supports One 32" to 55" Television up to 35 kg (77 lbs.) Part No.: 460941

Put flat-panel TVs in the right perspective.

Overcome odd floor plans, annoying glare and awkward furniture placements that can diminish flat-panel TV experiences. This Manhattan Universal Flat-Panel TV Tilting Wall Mount with smooth, one-touch tilt adjustments helps keep images, contrasts and colors clear, sharp and defined. VESA-compliant and constructed of quality materials, Manhattan Universal Flat-Panel TV Tilting Wall Mounts fit a variety of display sizes with a secure and confident above-the-floor installation. Ideal for residential, office, hospitality, classroom, conference room, digital signage and other commercial applications, Manhattan Universal Flat-Panel TV Tilting Wall Mounts bring high-performance LCD or plasma TV enjoyment front and center.

#### Features:

- Securely holds one flat-panel television
- Optimize views with 0° to -14° tilt adjustment
- Heavy-duty steel construction
- Easy installation ideal for home, office and commercial applications
- Meets VESA standards supports TVs from 32" to 55", 81-140 cm, up to 35 kg (77 lbs.)
- Lifetime Warranty

#### Specifications:

- Fits 200 x 200, 300 x 300, 400 x 200 & 400 x 400 VESA-compliant televisions
- Weight capacity: up to 35 kg (77 lbs.)