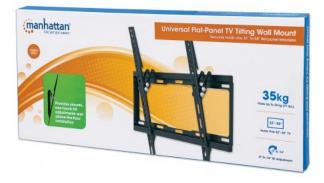

## **Universal Flat-Panel TV Tilting Wall Mount**

Supports One 32" to 55" Television up to 35 kg (77 lbs.) Part No.: 460941

Put flat-panel TVs in the right perspective.

Overcome odd floor plans, annoying glare and awkward furniture placements that can diminish flat-panel TV experiences. This Manhattan Universal Flat-Panel TV Tilting Wall Mount with smooth, one-touch tilt adjustments helps keep images, contrasts and colors clear, sharp and defined. VESA-compliant and constructed of quality materials, Manhattan Universal Flat-Panel TV Tilting Wall Mounts fit a variety of display sizes with a secure and confident above-the-floor installation. Ideal for residential, office, hospitality, classroom, conference room, digital signage and other commercial applications, Manhattan Universal Flat-Panel TV Tilting Wall Mounts bring high-performance LCD or plasma TV enjoyment front and center.

#### Features:

- Securely holds one flat-panel television
- Optimize views with 0° to -14° tilt adjustment
- Heavy-duty steel construction
- Easy installation ideal for home, office and commercial applications
- Meets VESA standards supports TVs from 32" to 55", 81-140 cm, up to 35 kg (77 lbs.)
- Lifetime Warranty

#### Specifications:

- Fits 200 x 200, 300 x 300, 400 x 200 & 400 x 400 VESA-compliant televisions
- Weight capacity: up to 35 kg (77 lbs.)

### manhattan-products.com

- Dimensions: 25 (L) x 479 (W) x 435 (H) [mm] / 0.98 (L) x 18.86 (W) x 17.13 (H) [in]
- Extends 25 mm (0.98 in.)

Package Contents

- Universal Flat-Panel TV Tilting Wall Mount
- Installation hardware with instructions