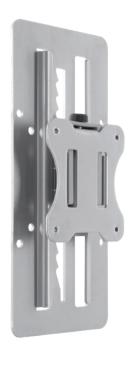

## Track-Mounted Monitor Mount for extra 15cm vertical mobility

- ► This track-mounted monitor holder is applied to increasing mobility for monitor arms
- ▶ The toothed track keeps the adjustment smooth and stable
- ► It gives 15 cm of extra vertical mobility to the mounted monitor
- ▶ Easily installable on VESA standard plates 75x75 and 100x100
- ▶ Supporta schermi con dimensioni di 13-27"
- ▶ Rated Load/Per Monitor: up to 8 kg
- Dimensions: 28x115x245 mm

## **Package Contents:**

- ▶ Track-Mounted Monitor Mount for extra 15cm vertical mobility
- ► Installation hardware
- ► User's manual

**Available colors:** 

silver

Color: Silver

Barcode: 8051128102895

15 cm