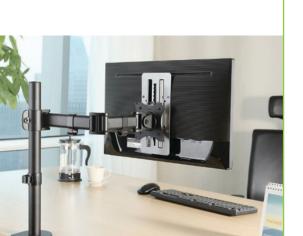

## Track-Mounted Monitor Mount for extra 15cm vertical mobility

- ► This track-mounted monitor holder is applied to increasing mobility for monitor arms
- ▶ The toothed track keeps the adjustment smooth and stable
- ► It gives 15 cm of extra vertical mobility to the mounted monitor
- ▶ Easily installable on VESA standard plates 75x75 and 100x100
- ▶ Supporta schermi con dimensioni di 13-27"
- ▶ Rated Load/Per Monitor: up to 8 kg
- Dimensions: 28x115x245 mm