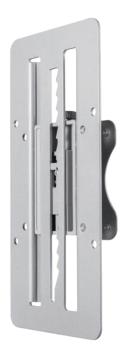

## Track-Mounted Monitor Mount for extra 15cm vertical mobility

- ► This track-mounted monitor holder is applied to increasing mobility for monitor arms
- ▶ The toothed track keeps the adjustment smooth and stable
- ► It gives 15 cm of extra vertical mobility to the mounted monitor
- ▶ Easily installable on VESA standard plates 75x75 and 100x100
- ▶ Supporta schermi con dimensioni di 13-27"
- ▶ Rated Load/Per Monitor: up to 8 kg
- Dimensions: 28x115x245 mm

## **Package Contents:**

- ▶ Track-Mounted Monitor Mount for extra 15cm vertical mobility
- ► Installation hardware
- ► User's manual

**Available colors:** 

silver

Color: Silver

Barcode: 8051128102895

15 cm