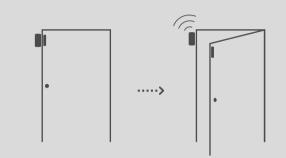

### **Product Description**

The DWC-102 works well with door, window or any other open/close object. When triggered (separated), an alarm signal will be sent to the system for appropriate response. It also comes with tamper protection to ensure system integrity, and can work with Chuango alarm systems.