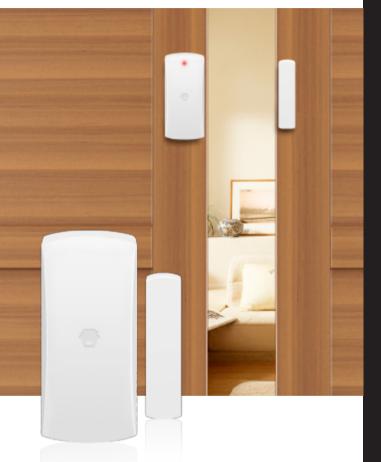

## DWC-102 Door/Window Contact

### **Product Description**

The DWC-102 works well with door, window or any other open/close object. When triggered (separated), an alarm signal will be sent to the system for appropriate response. It also comes with tamper protection to ensure system integrity, and can work with Chuango alarm systems.

#### Features:

- Easy mounted by 3M Sticker
- Tamper protection
- Easy to install
- Wireless range up to 80 meters(open area)
- 1 year battery life
- · Low battery notification