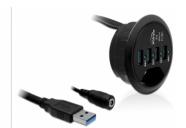

# Description

This Delock Hub can be installed into an existing cut-out of your desk and enables you to lead out the cables for monitor, keyboard and mouse. This is a practical and space saving solution which enables you to connect your USB devices easily.

#### **Specification**

Connectors:

top side:

4 x USB 3.0 Type-A female

bottom side:

1 x USB 3.0 Type-A male

1 x 5 V DC jack

• Data transfer rate up to:

SuperSpeed USB 5 Gbps,

Hi-Speed 480 Mbps,

Full-Speed 12 Mbps,

Low-Speed 1.5 Mbps

- Mounting diameter: 60 mm
- Mounting depth: 30 mm
- · Cable length:

USB 3.0 ca. 115 cm

DC ca. 12 cm

• Plug & Play