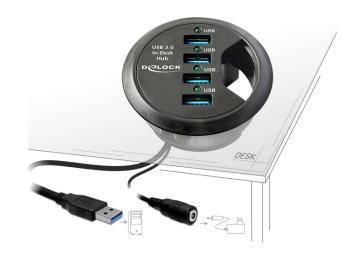

# Delock In-Desk Hub 4 Port USB 3.0

# Description

This Delock Hub can be installed into an existing cut-out of your desk and enables you to lead out the cables for monitor, keyboard and mouse. This is a practical and space saving solution which enables you to connect your USB devices easily.

#### **Specification**

Connectors:

top side:

4 x USB 3.0 Type-A female

bottom side:

1 x USB 3.0 Type-A male

1 x 5 V DC jack

• Data transfer rate up to:

SuperSpeed USB 5 Gbps,

Hi-Speed 480 Mbps,

Full-Speed 12 Mbps,

Low-Speed 1.5 Mbps

- Mounting diameter: 60 mm
- Mounting depth: 30 mm
- · Cable length:

USB 3.0 ca. 115 cm

DC ca. 12 cm

• Plug & Play