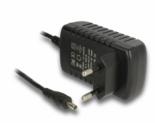

#### Power supply specification

- · Wall power supply
- Input: AC 100 ~ 240 V / 50 ~ 60 Hz / 0.5 A
- Output: 5 V / 4 A
- · Ground outside, plus inside
- Dimensions:

inside: ø ca. 1.35 mm outside: ø ca. 3.5 mm length: ca. 9.5 mm

### Package content

- In-Desk Hub
- · External power supply
- User manual