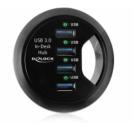

# Delock In-Desk Hub 4 Port USB 3.0

#### **Specification**

Connectors:

top side:

4 x USB 3.0 Type-A female

bottom side:

1 x USB 3.0 Type-A male

1 x 5 V DC jack

• Data transfer rate up to: