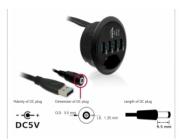

#### **Specification**

Connectors:

top side:

4 x USB 3.0 Type-A female

bottom side:

1 x USB 3.0 Type-A male

1 x 5 V DC jack

• Data transfer rate up to:

SuperSpeed USB 5 Gbps,

Hi-Speed 480 Mbps,

Full-Speed 12 Mbps,

Low-Speed 1.5 Mbps

- Mounting diameter: 60 mm
- Mounting depth: 30 mm
- · Cable length:

USB 3.0 ca. 115 cm

DC ca. 12 cm

• Plug & Play

#### Power supply specification

- · Wall power supply
- Input: AC 100 ~ 240 V / 50 ~ 60 Hz / 0.5 A
- Output: 5 V / 4 A
- · Ground outside, plus inside
- Dimensions:

inside: ø ca. 1.35 mm outside: ø ca. 3.5 mm length: ca. 9.5 mm