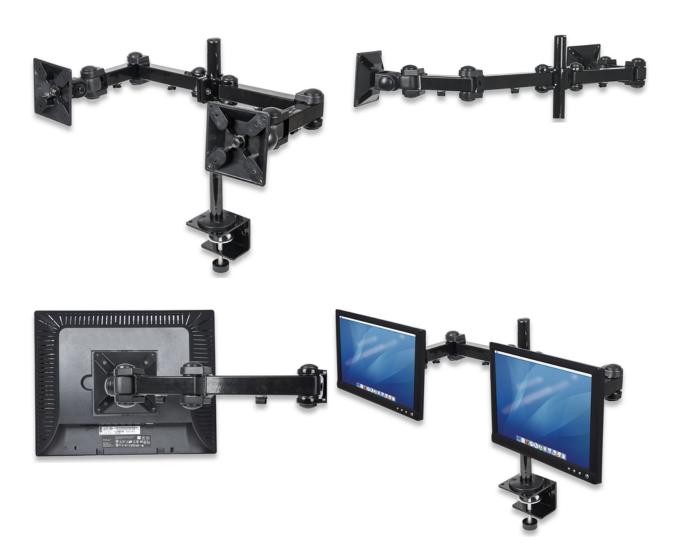

# **LCD Monitor Mount with Double-Link Swing Arms**

Supports two monitors, double-link swing arms

Part No.: 420808

### **Improve Productivity and Reduce Strain**

The Manhattan LCD Monitor Mount with Double-Link Swing Arms provides a secure and elevated position for two flat-screen monitors to help free up valuable desk and work space. Its fully adjustable tilt, rotate, side-to-side, height and tension settings enable a comfortable and productive viewing position that helps reduce eye fatigue and neck and back strain. LCD monitors can be easily rotated around the pole to allow others to view presentations and other multimedia displays from almost any direction.

### **Rugged Construction and Easy Installation**

Durable die-cast metal construction and a sturdy clamp provide a quick, easy and secure mount to a desktop or other horizontal surface. VESA compliant and ready to install with included hardware, there's no need to drill holes into desks or countertops.

### Features:

- Meets VESA standards Securely holds two LCD monitors from 13" to 24"
- Positions monitors above the desktop to increase work space, improve visibility and minimize clutter
- 36" double-link swing arms with separate 180° tilt and 180° rotation
- Die-cast metal pole with heavy-duty clamp mount
- Easy adjustment of monitor orientation side-to-side and up-or-down
- Ideal for office, studio, IT network and security applications
- Installs easily to any desktop or other surface no drilling required
- Meets VESA standards
- Lifetime Warranty