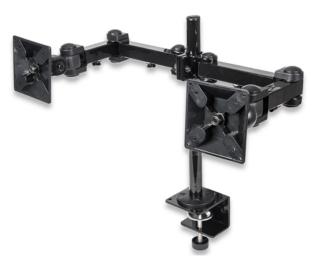

# **LCD Monitor Mount with Double-Link Swing Arms**

Supports two monitors, double-link swing arms

Part No.: 420808

### **Improve Productivity and Reduce Strain**

The Manhattan LCD Monitor Mount with Double-Link Swing Arms provides a secure and elevated position for two flat-screen monitors to help free up valuable desk and work space. Its fully adjustable tilt, rotate, side-to-side, height and tension settings enable a comfortable and productive viewing position that helps reduce eye fatigue and neck and back strain. LCD monitors can be easily rotated around the pole to allow others to view presentations and other multimedia displays from almost any direction.

### Features:

- Meets VESA standards Securely holds two LCD monitors from 13" to 24"
- Positions monitors above the desktop to increase work space, improve visibility and minimize clutter
- 36" double-link swing arms with separate 180° tilt and 180° rotation
- Die-cast metal pole with heavy-duty clamp mount
- Easy adjustment of monitor orientation side-to-side and up-or-down
- Ideal for office, studio, IT network and security applications
- Installs easily to any desktop or other surface no drilling required
- Meets VESA standards
- Lifetime Warranty