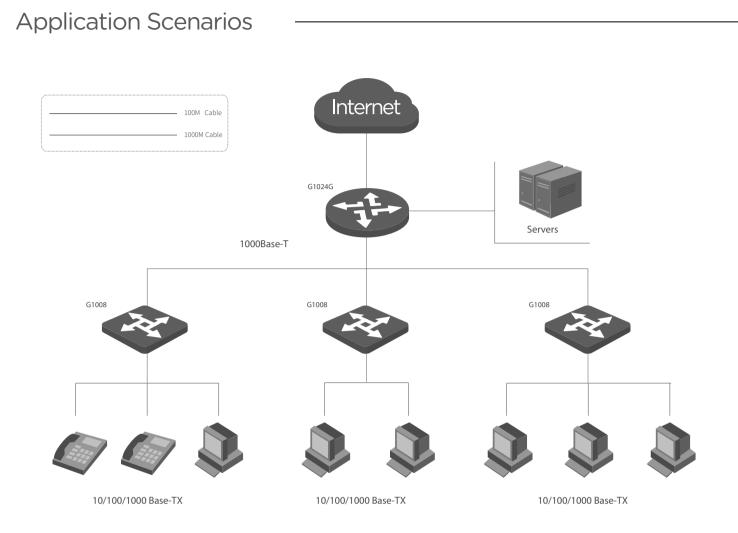

# **Products Description**

G1008 is a green energy-conservation layer2 switch. It is specially designed to build a fast, convenient and easy-maintained wired access network. G1008 appliy with the world's leading chipset vendor Broadcom solution, which brings a strong switch performance. The all-steel-shell body improves the heat dissipation and ensures the stability. Professional port lightning-proof enables to reduce the damage of severe weather. It supports full wire-speed non-blocking forwarding and port auto-flip. With high enterprise-level art, it is the ideal solution to build your gigabit wired access network (SMBs, hotels, Video Surveillance).

#### Easy to use

Plug-and-play. which helps you quickly build Gigabit wired network and greatly simplify the management and maintenance of equipment, supports desktop and wall-mount, easy to install.

| Product Model                       | G1008                                                                                                                                                        |
|-------------------------------------|--------------------------------------------------------------------------------------------------------------------------------------------------------------|
|                                     | Hardware Features                                                                                                                                            |
| Standards&Protocols                 | IEEE 802.3、IEEE 802.3u、IEEE 802.3ab、IEEE 802.3x                                                                                                              |
| MTBF                                | ≥100,000 hours                                                                                                                                               |
| LED                                 | 8*Link/Ack ,1*Power                                                                                                                                          |
| Interface                           | 8*10/100/1000M J45 ports (Auto MDI/MDIX)                                                                                                                     |
| Transfer Method                     | Store-and-Forward                                                                                                                                            |
| Switching Capacity                  | 16 Gbit/s                                                                                                                                                    |
| Packet Forwarding Rate              | 11.9Mpps                                                                                                                                                     |
| Address Table                       | 4K MAC                                                                                                                                                       |
| Power                               | DC: 9V 600mA                                                                                                                                                 |
| Dimension (L $\times$ W $\times$ H) | 186mm x 106mm x 33mm                                                                                                                                         |
| Power Consumption                   | <5.4W                                                                                                                                                        |
| Fan Quantity                        | Fanless                                                                                                                                                      |
| Environment                         | Operating Temperature:: 0°C~40°C<br>Storage Temperature: -40°C~70°C<br>Operating Humidity: 10%~90% non-condensing<br>Storage Humidity: 5%~90% non-condensing |
| Lightning Proof                     | RJ45 Ports>4KV                                                                                                                                               |
| Advance Feature                     | Loop Detection&Prevention                                                                                                                                    |
| Certification                       | FCC、CE、RHOS                                                                                                                                                  |