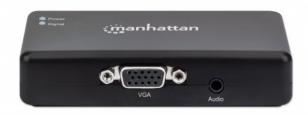

#### Connections

- Input:
- One VGA DB15 male
- One 3.5 mm audio female
- Output:
- One HDMI female

#### Physical

- LED indicators: power and signal
- Dimensions: 89 x 29 x 68 mm (3.5 x 1.1 x 2.7 in.)
- Weight: 119 g (4.2 oz.)