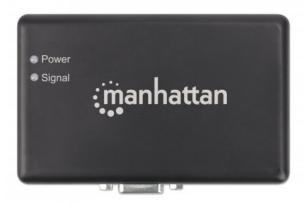

#### Physical

- LED indicators: power and signal
- Dimensions: 89 x 29 x 68 mm (3.5 x 1.1 x 2.7 in.)
- Weight: 119 g (4.2 oz.)