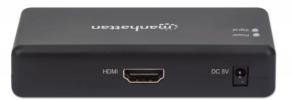

#### Connections

- Input:
- One VGA DB15 male
- One 3.5 mm audio female
- Output:
- One HDMI female

## General

- Supports HDCP pass-through
- Computer-to-video converter range: up to 5 m (16 ft.)
- Video converter-to-monitor range: up to 5 m (16 ft.)
- Power: 5 VDC / 1 A