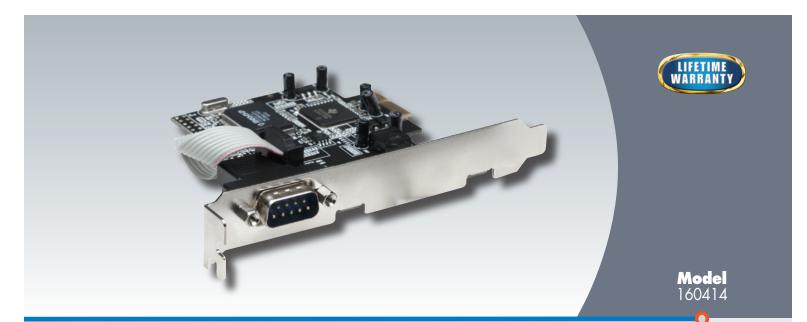

# **Serial PCI Express Card**

# Create a computing platform that balances cost, performance and compatibility.

The MANHATTAN<sup>®</sup> Serial PCI Express Card quickly and easily adds one DB9 port to PCI Express-enabled desktop systems to connect and communicate with serial peripheral devices.

## **Simple Installation**

The MANHATTAN Serial PCI Express Card fits PCI Express x1, x2, x4, x8 and x16 lane buses, and configurable COM port settings provide a flexible way to customize its use to various needs.

#### PORT SPECIFICATIONS

- PORT SPECIFICATIONS
  One DB9 male port
  Programmable baud rate of up to 115,200 bps
  MosChip serial controller
  Single 3.3 V operation
  16-byte transmit/receive FIFO
  Even, odd, no parity or force parity options
  5-, 6-, 7- and 8-bit characters selection
  Compatible with 16C550
  Legacy PCI addressing support