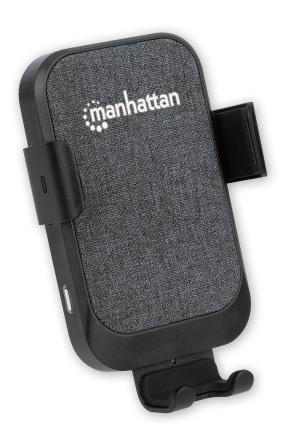

## – Securely mount and wirelessly charge any Qi™-enabled smartphone

Get an effortless fast charge to your phone while you're on the go. Instead of hooking up cables to your device, the Manhattan Fast-Wireless Charger for Car - 10 W lets you set the phone in the charger's cradle so charging can begin. The charger offers air-vent or windshield mounting so your phone can sit at the right view. The charger also includes touch sensors that release the cradle arms so you can take your phone with you when you arrive at your destination.