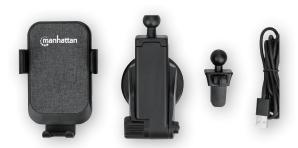

## – Securely mount and wirelessly charge any Qi™-enabled smartphone

Get an effortless fast charge to your phone while you're on the go. Instead of hooking up cables to your device, the Manhattan Fast-Wireless Charger for Car - 10 W lets you set the phone in the charger's cradle so charging can begin. The charger offers air-vent or windshield mounting so your phone can sit at the right view. The charger also includes touch sensors that release the cradle arms so you can take your phone with you when you arrive at your destination.