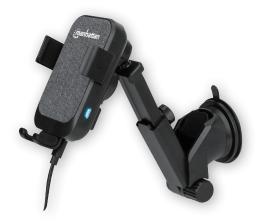

## – Securely mount and wirelessly charge any Qi™-enabled smartphone

Get an effortless fast charge to your phone while you're on the go. Instead of hooking up cables to your device, the Manhattan Fast-Wireless Charger for Car - 10 W lets you set the phone in the charger's cradle so charging can begin. The charger offers air-vent or windshield mounting so your phone can sit at the right view. The charger also includes touch sensors that release the cradle arms so you can take your phone with you when you arrive at your destination.