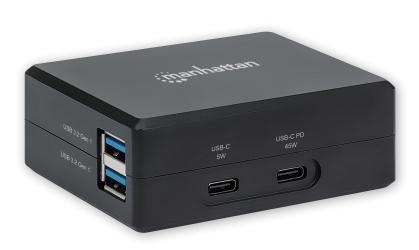

## The Manhattan Smart Video Power Delivery Charging Hub - create a complete workstation with your phone as your PC

The compact Manhattan Smart Video Power Delivery Charging Hub offers three vital functions that smartphone power users and business travelers do not want to miss: display connectivity, peripheral hookups and power for your devices.

Connect your HDMI display to any Android 9 and later smartphone that supports video output over USB-C and enjoy your apps and media even more. Watch a video on your TV or flip through the slides of your presentation - all from your phone.

Be more versatile and productive on the road with two SuperSpeed (USB 3.2 Gen 1, formerly USB 3.0) USB-A ports. Type emails on your phone with a full-size USB keyboard or drag and drop files from a USB drive to your device with a USB mouse.