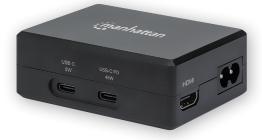

## The Manhattan Smart Video Power Delivery Charging Hub - create a complete workstation with your phone as your PC

The compact Manhattan Smart Video Power Delivery Charging Hub offers three vital functions that smartphone power users and business travelers do not want to miss: display connectivity, peripheral hookups and power for your devices.

Connect your HDMI display to any Android 9 and later smartphone that supports video output over USB-C and enjoy your apps and media even more. Watch a video on your TV or flip through the slides of your presentation - all from your phone.