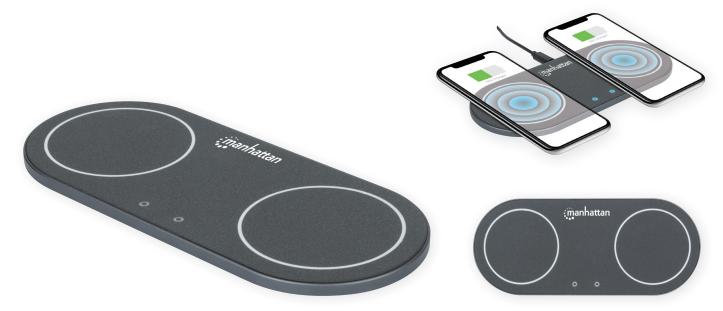

## Dual Wireless Charging Pad - 30 W – Simple, Fast Phone Charging

Charging your phone is even simpler with the Manhattan Dual Wireless Charging Pad - 30 W. As your list of wireless-charging devices grows, you need a quick, safe way to charge them. Whether it's a smartphone with built-in wireless charging, a phone case that supports it, your wireless earbuds or other devices, this versatile Dual Wireless Charging Pad makes it easy to get power back into your device fast. With a dedicated charging pad, there's no need to find the right cable or worry about slower charging from a low-amp wall charger every time your phone needs power. This Dual Wireless Charging Pad includes a 30 W Power Delivery Wall Charger to ensure a consistent charge every time. Plus, the charger will power other devices, so you can use it charge your laptop, tablet or handheld gaming console.

Once you set your device on the charger, it gets the fastest, safest charge – from 15 W, 10 W, 7.5 W or 5 W. As long as it isn't made of metal and is less than 3 mm (0.12 in.) thick, your phone case won't interfere with charging, so your phone stays protected. The Manhattan Dual Wireless Charging Pad - 30 W truly offers a no-hassle way to charge up your phone fast.