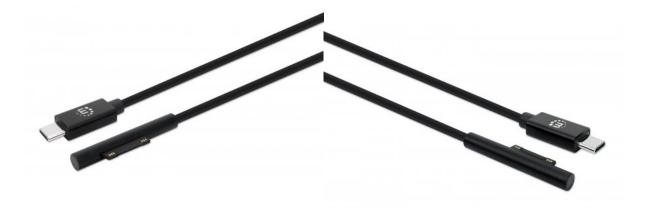

#### General

- One USB-C male
- One Surface® Connect male
- Nickel-plated contacts
- 20 AWG
- Cable OD: 3.5 mm (0.14 in.)
- PVC jacket