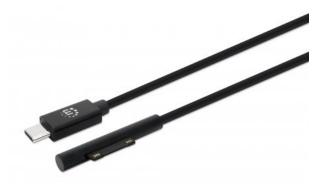

## Surface® Connect to USB-C Charging Cable

Surface Connect Male to USB-C Male, 15 V / 3 A, 1.8 m (6 ft), Black

Part No.: 353632

EAN-13: 0766623353632 | UPC: 766623353632

## Microsoft® Surface® Cable - Charge your Surface device via USB-C

The Manhattan Surface Connect to USB-C Charging Cable offers a more convenient way to charge your Surface. It converts the proprietary Microsoft Surface Connect port to the universal USB Type-C plug. In turn, you can replace the heavy, bulky power supply of your Surface Pro, Surface Book, Surface Laptop or Surface Go with a much more compact, versatile charging solution. The cable will also help keep things light while you travel since it lets you charge your Surface with the same USB-C Power Delivery (PD) wall charger you use to power up your smartphone. And if your Surface needs an urgent battery boost from a USB-C PD powerbank, its USB-C connector lets you get one.