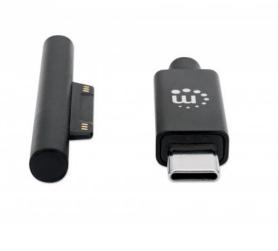

#### General

- One USB-C male
- One Surface® Connect male
- Nickel-plated contacts
- 20 AWG
- Cable OD: 3.5 mm (0.14 in.)
- PVC jacket