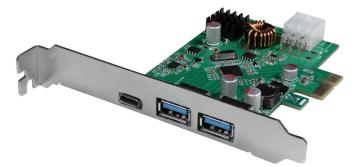

## LogiLink

USB 3.2 Gen 1x1 PCI-E Card 2 x USB-A Ports & 1 x USB-C<sup>™</sup> PD Port 5Gbps Data Transfer Speed

Art. No.: PC0090

This USB 3.2 Gen 1x1 PCI-E Card with 5Gbps data transfer speed, upgrades your current system by an additional USB-C PD3.0 port and two USB 3.0 ports. Support 30W output for charging USB-C devices.

## Features:

- » 2 x USB 3.2 Gen 1x1 Type-A ports and 1 x USB 3.2 Gen 1x1 Type-C port, with up to 5Gbps data transfer speed
- » Supports USB-C PD3.0 with max. 30W power output
- » Compliant with PCI-Express 2.0 1-Lane interface
- » Supports Windows 10/8.x/7/Vista, Windows Server 2008 R2 32/64-bit and Linux Kernel 2.6 or later