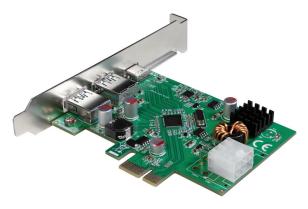

## LogiLink

USB 3.2 Gen 1x1 PCI-E Card 2 x USB-A Ports & 1 x USB-C<sup>™</sup> PD Port 5Gbps Data Transfer Speed

Art. No.: PC0090

This USB 3.2 Gen 1x1 PCI-E Card with 5Gbps data transfer speed, upgrades your current system by an additional USB-C PD3.0 port and two USB 3.0 ports. Support 30W output for charging USB-C devices.

## Features:

- » 2 x USB 3.2 Gen 1x1 Type-A ports and 1 x USB 3.2 Gen 1x1 Type-C port, with up to 5Gbps data transfer speed
- » Supports USB-C PD3.0 with max. 30W power output
- » Compliant with PCI-Express 2.0 1-Lane interface
- » Supports Windows 10/8.x/7/Vista, Windows Server 2008 R2 32/64-bit and Linux Kernel 2.6 or later

## **Package Contents:**

- » 1 x USB 3.2 Gen 1x1 PCI-E Card
- » 1 x Low Profile Bracket
- » 1 x User Manual