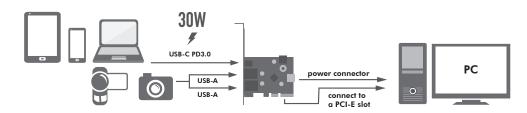

## LogiLink

USB 3.2 Gen 1x1 PCI-E Card 2 x USB-A Ports & 1 x USB-C<sup>™</sup> PD Port 5Gbps Data Transfer Speed

Art. No.: PC0090

This USB 3.2 Gen 1x1 PCI-E Card with 5Gbps data transfer speed, upgrades your current system by an additional USB-C PD3.0 port and two USB 3.0 ports. Support 30W output for charging USB-C devices.

## Features:

- » 2 x USB 3.2 Gen 1x1 Type-A ports and 1 x USB 3.2 Gen 1x1 Type-C port, with up to 5Gbps data transfer speed
- » Supports USB-C PD3.0 with max. 30W power output
- » Compliant with PCI-Express 2.0 1-Lane interface
- » Supports Windows 10/8.x/7/Vista, Windows Server 2008 R2 32/64-bit and Linux Kernel 2.6 or later