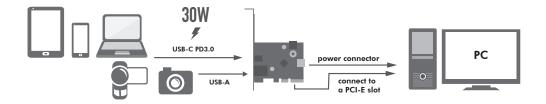

## USB 3.2 Gen 2x1 PCI-E Card

1 x USB-A Port & 1 x USB-C<sup>™</sup> PD Port 10Gbps Data Transfer Speed

Art. No.: PC0089

This USB 3.2 Gen 2x1 PCI-E Card with 10Gbps data transfer speed, upgrades your current system by an additional USB-C PD3.0 port and one USB 3.0 port. Support 30W output for charging USB-C devices.

## **Features:**

- » 1 x USB 3.2 Gen 1x1 Type-A port and 1 x USB 3.2 Gen 2x1 Type-C port, with up to 10Gbps data transfer speed
- » Supports USB-C PD3.0 with max. 30W power output
- » Compliant with PCI-Express 3.0 2-Lane interface
- » Supports Windows 10/8.x/7/Vista, Windows Server 2008 R2 32/64-bit and Linux Kernel 2.6 or later