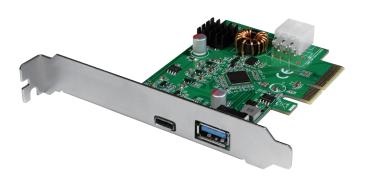

## USB 3.2 Gen 2x1 PCI-E Card

1 x USB-A Port & 1 x USB-C<sup>™</sup> PD Port 10Gbps Data Transfer Speed

Art. No.: PC0089

This USB 3.2 Gen 2x1 PCI-E Card with 10Gbps data transfer speed, upgrades your current system by an additional USB-C PD3.0 port and one USB 3.0 port. Support 30W output for charging USB-C devices.

## **Features:**

- » 1 x USB 3.2 Gen 1x1 Type-A port and 1 x USB 3.2 Gen 2x1 Type-C port, with up to 10Gbps data transfer speed
- » Supports USB-C PD3.0 with max. 30W power output
- » Compliant with PCI-Express 3.0 2-Lane interface
- » Supports Windows 10/8.x/7/Vista, Windows Server 2008 R2 32/64-bit and Linux Kernel 2.6 or later