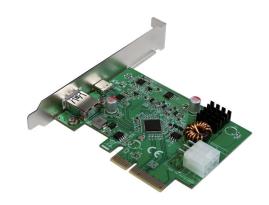

## **Package Contents:**

- » 1 x USB 3.2 Gen 2x1 PCI-E Card
- » 1 x Low Profile Bracket
- » 1 x User Manual