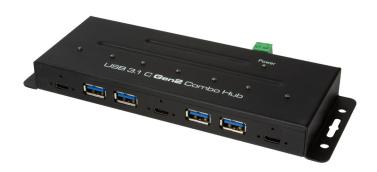

USB 3.2 Gen 2 7-Port Industrial Hub

3x USB-C™ and 4x USB-A ports

Art. No.: UA0319

This 7-Port Industrial Hub is a USB 3.2 Metal Hub that complies with USB 3.2 Gen 2 and works up to 10 Gbps. It is backward compatible with USB 1.1, 2.0, USB 3.2 Gen 1 legacy devices. It supports fast USB charging specifications by turning its downstream ports from a Standard Downstream Port (SDP) into Charging Downstream Port (CDP) or Dedicated Charging Ports (DCP).

## **Features:**

- » Supports USB 3.2 Gen 2 up to 10 Gbps speed
- » Downstream ports: 3x USB-C and 4x USB-A & upstream port: USB-C connector (Thunderbolt 3 compatible)
- » Each port supports 15 kV (air) ESD surge protection
- » Built-in port-status indicator LED for each port
- » Supports wide range (12–24V DC) self-power input from the DC jack or 2-pin terminal block
- » Supports BC 1.2: SDP, CDP and DCP modes
- » Charges all 7 USB ports up to 0.9 A each simultaneously
- » Included an external 16 V/3 A power supply and one USB-C/C cable (0.6 m)
- » Metal case, industrial level
- » Product dimension: 18.7x6.6x2.7 cm
- » Product weight: 305 g