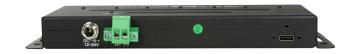

## **Features:**

- » Supports USB 3.2 Gen 2 up to 10 Gbps speed
- » Downstream ports: 3x USB-C and 4x USB-A & upstream port: USB-C connector (Thunderbolt 3 compatible)
- » Each port supports 15 kV (air) ESD surge protection
- » Built-in port-status indicator LED for each port
- » Supports wide range (12–24V DC) self-power input from the DC jack or 2-pin terminal block
- » Supports BC 1.2: SDP, CDP and DCP modes
- » Charges all 7 USB ports up to 0.9 A each simultaneously
- » Included an external 16 V/3 A power supply and one USB-C/C cable (0.6 m)
- » Metal case, industrial level
- » Product dimension: 18.7x6.6x2.7 cm
- » Product weight: 305 g