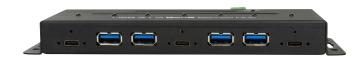

USB 3.2 Gen 2 7-Port Industrial Hub

3x USB-C™ and 4x USB-A ports

Art. No.: UA0319

This 7-Port Industrial Hub is a USB 3.2 Metal Hub that complies with USB 3.2 Gen 2 and works up to 10 Gbps. It is backward compatible with USB 1.1, 2.0, USB 3.2 Gen 1 legacy devices. It supports fast USB charging specifications by turning its downstream ports from a Standard Downstream Port (SDP) into Charging Downstream Port (CDP) or Dedicated Charging Ports (DCP).

## **Features:**

- » Supports USB 3.2 Gen 2 up to 10 Gbps speed
- » Downstream ports: 3x USB-C and 4x USB-A & upstream port: USB-C connector (Thunderbolt 3 compatible)
- » Each port supports 15 kV (air) ESD surge protection
- » Built-in port-status indicator LED for each port
- » Supports wide range (12–24V DC) self-power input from the DC jack or 2-pin terminal block
- » Supports BC 1.2: SDP, CDP and DCP modes
- » Charges all 7 USB ports up to 0.9 A each simultaneously
- » Included an external 16 V/3 A power supply and one USB-C/C cable (0.6 m)
- » Metal case, industrial level
- » Product dimension: 18.7x6.6x2.7 cm
- » Product weight: 305 g