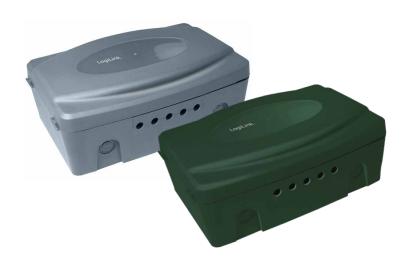

## Outdoor Cable Protection Box

Art. No.: LPS223 LPS272

### Features:

- » IP54 Protection
- » Product Dimension: 320x210x115 mm
- » Product Weight: 0.88 kg

| Art-No. | Color | EAN Code      |
|---------|-------|---------------|
| LPS223  | Grey  | 4052792041781 |
| LPS272  | Green | 4052792064148 |