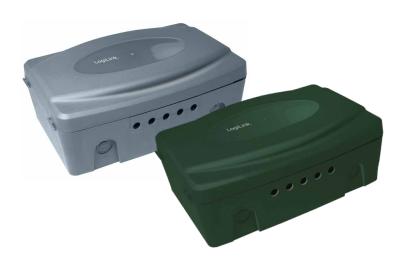

### Features:

- » IP54 Protection
- » Product Dimension: 320x210x115 mm
- » Product Weight: 0.88 kg

| Art-No. | Color | EAN Code      |
|---------|-------|---------------|
| LPS223  | Grey  | 4052792041781 |
| LPS272  | Green | 4052792064148 |