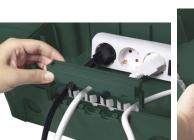

### Simple Locking Mechanism

Open and close effortlessly for safe keeping your connector/outlet.