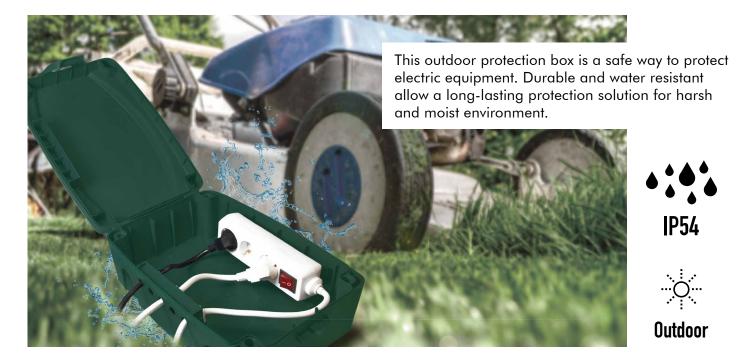

### **Protect Your Electrical Outlets**

Designed to keep cord connection safe and protected whether in rain or snow. IP54 Waterproof protection is ideal for preventing dust and water splash.

### **Heavy Duty Construction**

Features a thick and durable plastic housing with waterproof is great for outdoor use.

\*The specifications and pictures are subject to change without prior notice. \*All trade names referenced are the registered trademarks of their respective owners.