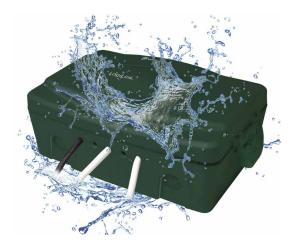

### **Protect Your Electrical Outlets**

Designed to keep cord connection safe and protected whether in rain or snow. IP54 Waterproof protection is ideal for preventing dust and water splash.

### **Heavy Duty Construction**

Features a thick and durable plastic housing with waterproof is great for outdoor use.

\*The specifications and pictures are subject to change without prior notice. \*All trade names referenced are the registered trademarks of their respective owners.