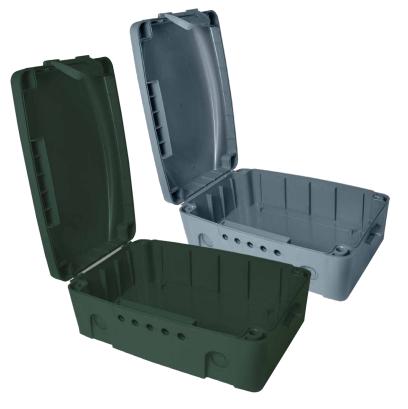

### **Protect Your Electrical Outlets**

Designed to keep cord connection safe and protected whether in rain or snow. IP54 Waterproof protection is ideal for preventing dust and water splash.

### Simple Locking Mechanism

Open and close effortlessly for safe keeping your connector/outlet.

### **Heavy Duty Construction**

Features a thick and durable plastic housing with waterproof is great for outdoor use.

\*The specifications and pictures are subject to change without prior notice. \*All trade names referenced are the registered trademarks of their respective owners.

### Features:

- » IP54 Protection
- » Product Dimension: 320x210x115 mm
- » Product Weight: 0.88 kg

| Art-No. | Color | EAN Code      |
|---------|-------|---------------|
| LPS223  | Grey  | 4052792041781 |
| LPS272  | Green | 4052792064148 |