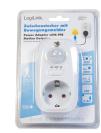

# **LogiLink**<sub>®</sub>

### Power Adapter

with PIR Motion Detector

Art. No.: PA0248

The energy saving Power Adapter with Motion sensor is perfect for garage, hallway, living room and watering appliances.

PIR Motion Detector Automatically turn ON when human

## **LogiLink**<sub>®</sub>

Power Adapter with PIR Motion Detector

Art. No.: PA0248