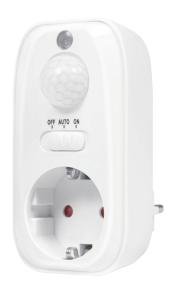

### Power Adapter

with PIR Motion Detector

Art. No.: PA0248

The energy saving Power Adapter with Motion sensor is perfect for garage, hallway, living room and watering appliances.

PIR Motion Detector Automatically turn ON when human

#### **Features:**

- »  $100^{\circ}$  detection zone to sense movement up to 2-8m away
- » 3 minutes Interval between first and second detection
- » With safety shutter
- » Easy setup and energy saving

#### **Specification:**

| Power Input         | AC 220V~240V 50Hz                       |
|---------------------|-----------------------------------------|
| Rated Load          | Max. 800W (Light bulb), Max. 300W (LED) |
| Detection Range     | 100°                                    |
| Detection Distance  | 2~8m                                    |
| Standby Consumption | Approx. 0.5W                            |
| IP Grade            | IP20                                    |
| Dimensions          | 108 x 57 x 42mm (without plug)          |