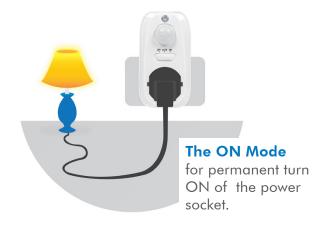

# **LogiLink**<sub>®</sub>

### Power Adapter

with PIR Motion Detector

Art. No.: PA0248

The energy saving Power Adapter with Motion sensor is perfect for garage, hallway, living room and watering appliances.







PIR Motion Detector Automatically turn ON when human

> The AUTO Mode for light and PIR motion detection.









## **LogiLink**<sub>®</sub>

Power Adapter with PIR Motion Detector

Art. No.: PA0248

#### **Features:**

- »  $100^{\circ}$  detection zone to sense movement up to 2-8m away
- » 3 minutes Interval between first and second detection
- » With safety shutter
- » Easy setup and energy saving

#### **Specification:**

| Power Input         | AC 220V~240V 50Hz                       |
|---------------------|-----------------------------------------|
| Rated Load          | Max. 800W (Light bulb), Max. 300W (LED) |
| Detection Range     | 100°                                    |
| Detection Distance  | 2~8m                                    |
| Standby Consumption | Approx.