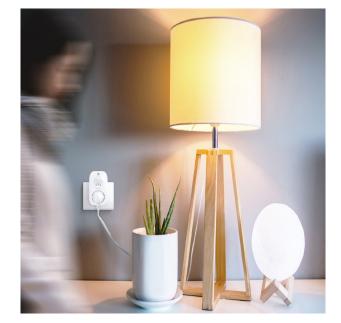

### Power Adapter

with PIR Motion Detector

Art. No.: PA0248

The energy saving Power Adapter with Motion sensor is perfect for garage, hallway, living room and watering appliances.

PIR Motion Detector Automatically turn ON when human

> The AUTO Mode for light and PIR motion detection.

#### **Features:**

- »  $100^{\circ}$  detection zone to sense movement up to 2-8m away
- » 3 minutes Interval between first and second detection
- » With safety shutter
- » Easy setup and energy saving