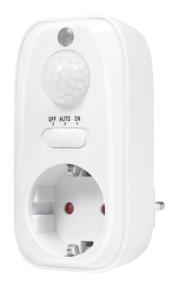

# **LogiLink**<sub>®</sub>

### Power Adapter

with PIR Motion Detector

Art. No.: PA0248

The energy saving Power Adapter with Motion sensor is perfect for garage, hallway, living room and watering appliances.

PIR Motion Detector Automatically turn ON when human

## **LogiLink**<sub>®</sub>

Power Adapter with PIR Motion Detector

Art. No.: PA0248