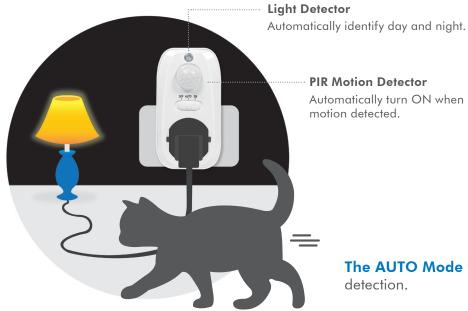

### Power Adapter

with PIR Motion Detector

Art. No.: PA0248

The energy saving Power Adapter with Motion sensor is perfect for garage, hallway, living room and watering appliances.

PIR Motion Detector Automatically turn ON when human

> The AUTO Mode for light and PIR motion detection.