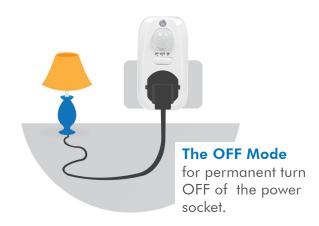

# **LogiLink**<sub>®</sub>

### Power Adapter

with PIR Motion Detector

Art. No.: PA0248

The energy saving Power Adapter with Motion sensor is perfect for garage, hallway, living room and watering appliances.







PIR Motion Detector Automatically turn ON when human

> The AUTO Mode for light and PIR motion detection.









## **LogiLink**<sub>®</sub>

Power Adapter with PIR Motion Detector

Art. No.: PA0248

#### **Features:**

- »  $100^{\circ}$  detection zone to sense movement up to 2-8m away
- » 3 minutes Interval between first and second detection
- » With safety shutter
- » Easy setup and energy saving

#### **Specification:**

| Power Input         | AC 220V~240V 50Hz                       |
|---------------------|-----------------------------------------|
| Rated Load          | Max. 800W (Light bulb), Max. 300W (LED) |
| Detection Range     | 100°                                    |
| Detection Distance  | 2~8m                                    |
| Standby Consumption | Approx. 0.