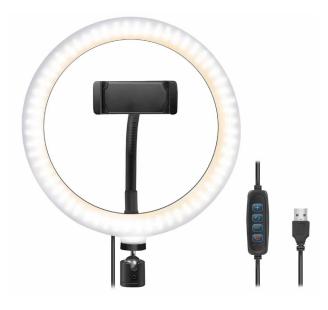

# LogiLink

**LED Ring Light for Smartphone** Ø20 cm, Lighting Controls

Art. No.: AA0151

## Capturing With the Best Angle

Equipped with a flexible gooseneck arm and 360° rotatable metal ballhead/phone holder; great for adjusting the light and your smartphone to vertical or horizontal as you need. Makes you have the best angle while streaming live.

#### **Package Contents:**

- » 1x LED Ring Light
- » 1x Metal Ballhead
- » 1x Smartphone Holder
- » 1x User Manual