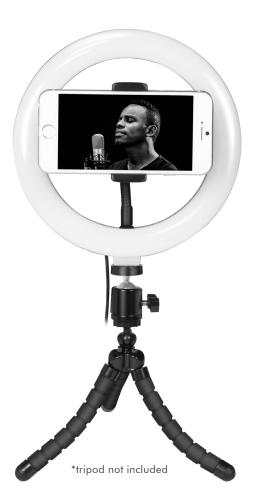

# Create Your Best Selfie

**360°** 

The LED ring light is perfect for capturing flattering light. Features lighting controls for easily allow you to dim the brightness of the light and change the color temperature. It turns a dim room into a professional-looking work environment without any effort on your part.

20 cm

Diameter

360°

## Capturing With the Best Angle

Equipped with a flexible gooseneck arm and 360° rotatable metal ballhead/phone holder; great for adjusting the light and your smartphone to vertical or horizontal as you need. Makes you have the best angle while streaming live.

#### Place Your Ring Light Anywhere

Perfect assist lighting for various photography or video streaming needs with any 1/4" screw mount tripod.