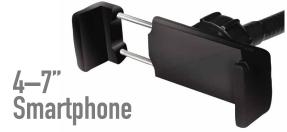

## Capturing With the Best Angle

Equipped with a flexible gooseneck arm and 360° rotatable metal ballhead/phone holder; great for adjusting the light and your smartphone to vertical or horizontal as you need. Makes you have the best angle while streaming live.

#### **Package Contents:**

- » 1x LED Ring Light
- » 1x Metal Ballhead
- » 1x Smartphone Holder
- » 1x User Manual