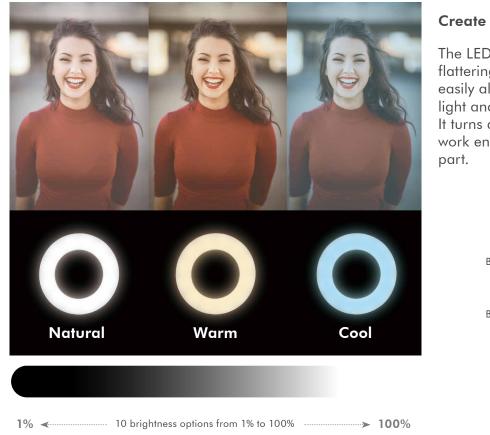

# Create Your Best Selfie

**360°** 

The LED ring light is perfect for capturing flattering light. Features lighting controls for easily allow you to dim the brightness of the light and change the color temperature. It turns a dim room into a professional-looking work environment without any effort on your part.

#### **Specifications:**

| USB Input                   | DC 5 V/2 A 10 W max.                                   |
|-----------------------------|--------------------------------------------------------|
| Ring Light Diameter         | 20 cm                                                  |
| Light Source                | 72x LEDs                                               |
| Color Temperature           | 3200–6400 К                                            |
| CRI (Color Rendering Index) | 80 RA                                                  |
| Maximum Lamp Bead Power     | 0.5 W                                                  |
| Total Lumen                 | 550 LM                                                 |
| Light Color                 | Warm light, Natural light, Cool light                  |
| Lifetime                    | 100000 hours                                           |
| Lighting Controls           | Power button, Color Temperature Switch, Dimmer buttons |
| Material                    | ABS                                                    |
| Dimensions                  | 23x20.5x3.5 cm                                         |
| Weight                      | 0.37 kg                                                |
| Cable Length                | 1.8 m                                                  |