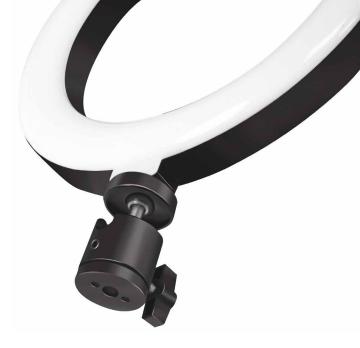

## Capturing With the Best Angle

Equipped with a flexible gooseneck arm and 360° rotatable metal ballhead/phone holder; great for adjusting the light and your smartphone to vertical or horizontal as you need. Makes you have the best angle while streaming live.

#### **Package Contents:**

- » 1x LED Ring Light
- » 1x Metal Ballhead
- » 1x Smartphone Holder
- » 1x User Manual