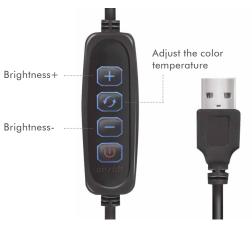

Dimmer Controls

# Create Your Best Selfie

**360°** 

The LED ring light is perfect for capturing flattering light. Features lighting controls for easily allow you to dim the brightness of the light and change the color temperature. It turns a dim room into a professional-looking work environment without any effort on your part.

#### **Specifications:**

| USB Input                   | DC 5 V/2 A 10 W max.                                   |
|-----------------------------|--------------------------------------------------------|
| Ring Light Diameter         | 20 cm                                                  |
| Light Source                | 72x LEDs                                               |
| Color Temperature           | 3200–6400 К                                            |
| CRI (Color Rendering Index) | 80 RA                                                  |
| Maximum Lamp Bead Power     | 0.5 W                                                  |
| Total Lumen                 | 550 LM                                                 |
| Light Color                 | Warm light, Natural light, Cool light                  |
| Lifetime                    | 100000 hours                                           |
| Lighting Controls           | Power button, Color Temperature Switch, Dimmer buttons |
| Material                    | ABS                                                    |
| Dimensions                  | 23x20.5x3.5 cm                                         |
| Weight                      | 0.37 kg                                                |
| Cable Length                | 1.8 m                                                  |