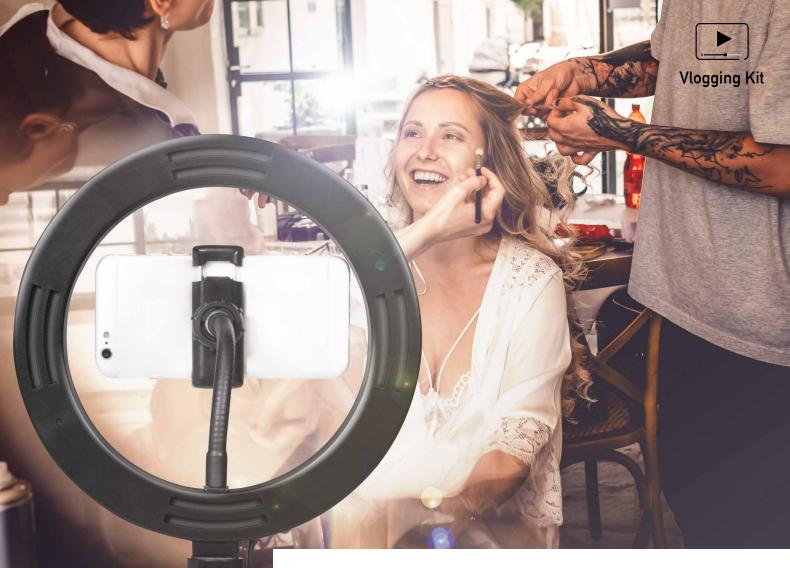

## Make Video Look Professional

The LED ring light delivers shadow-free lighting, striking circular catchlights in the eyes, and is an excellent tool when shooting video or portraits. Ideal for vloggers, makeup artists, and video calls.

## Capturing With the Best Angle

Equipped with a flexible gooseneck arm and 360° rotatable metal ballhead/phone holder; great for adjusting the light and your smartphone to vertical or horizontal as you need. Makes you have the best angle while streaming live.