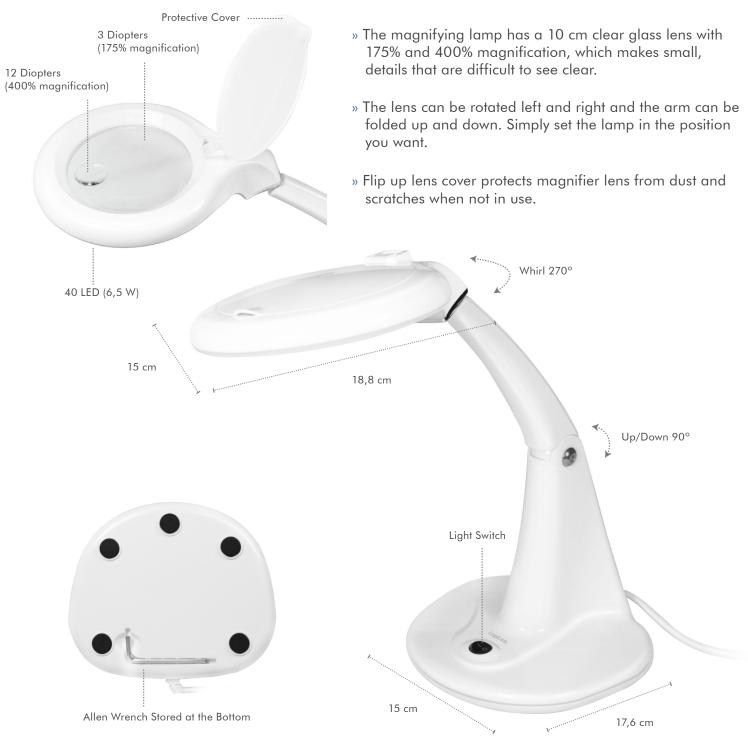

#### **Specifications:**

| Power                         | AC 230V, 50 Hz             |
|-------------------------------|----------------------------|
| LED Type                      | SMD LED                    |
| LED Quantity                  | 6,5 W/40 PCS               |
| Energy Usage Consumption      | 6,5 kwh/1000 h             |
| EEK (Energy Efficiency Class) | F                          |
| Color Temperature             | 6500 K                     |
| Luminous Flux                 | 520 lm                     |
| CRI (Color Rendering Index)   | 80 Ra                      |
| Flicker Metric                | 0,007 W                    |
| Stroboscopic Effect Metric    | 0,013 W                    |
| Power Usage                   | 6,5 W                      |
| Lifetime                      | 20000 hours                |
| Lens Material                 | Glass                      |
| Lens Size                     | 4 inch                     |
| Operating Temperature         | 0–30 °C                    |
| Operating Humidity            | 0–65% RH (no condensation) |
| Storage Temperature           | -10-40 °C                  |
| Storage Humidity              | 0–65% RH (no condensation) |
| Housing Material              | Plastic                    |
| Cable length                  | 1,5 m                      |
| Dimensions                    | 28x23x19 cm                |
| Weight                        | 1,1 kg                     |