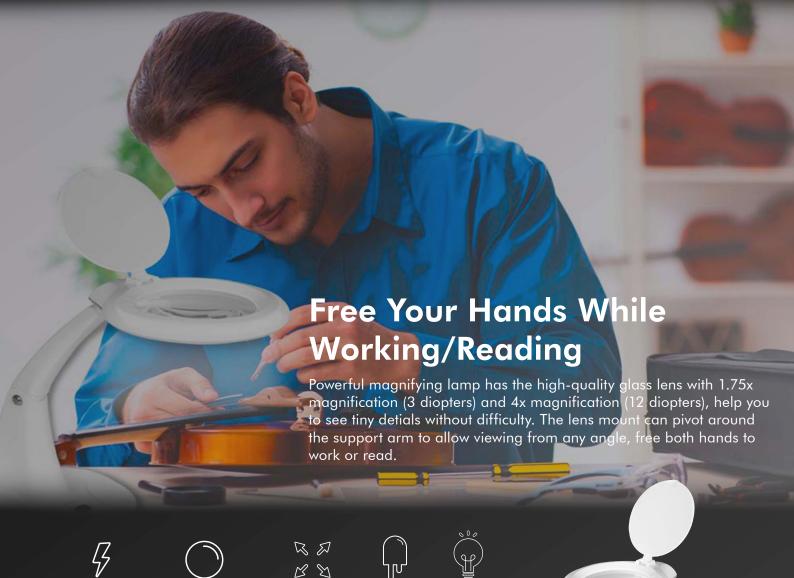

# Magnifying Desk Glass Lamp 3/12 Diopter

Art. No.: **WZ0059** 

6,5 W LED

Lumens

AC 230 V/50 Hz 10 cm

Glass Lens

175% / 400%

Enlargement