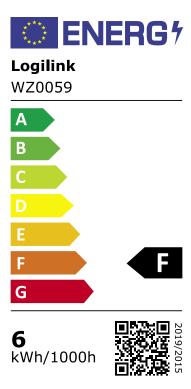

#### **Specifications:**

| Power                         | AC 230V, 50 Hz             |
|-------------------------------|----------------------------|
| LED Type                      | SMD LED                    |
| LED Quantity                  | 6,5 W/40 PCS               |
| Energy Usage Consumption      | 6,5 kwh/1000 h             |
| EEK (Energy Efficiency Class) | F                          |
| Color Temperature             | 6500 K                     |
| Luminous Flux                 | 520 lm                     |
| CRI (Color Rendering Index)   | 80 Ra                      |
| Flicker Metric                | 0,007 W                    |
| Stroboscopic Effect Metric    | 0,013 W                    |
| Power Usage                   | 6,5 W                      |
| Lifetime                      | 20000 hours                |
| Lens Material                 | Glass                      |
| Lens Size                     | 4 inch                     |
| Operating Temperature         | 0–30 °C                    |
| Operating Humidity            | 0–65% RH (no condensation) |
| Storage Temperature           | -10-40 °C                  |
| Storage Humidity              | 0–65% RH (no condensation) |
| Housing Material              | Plastic                    |
| Cable length                  | 1,5 m                      |
| Dimensions                    | 28x23x19 cm                |
| Weight                        | 1,1 kg                     |