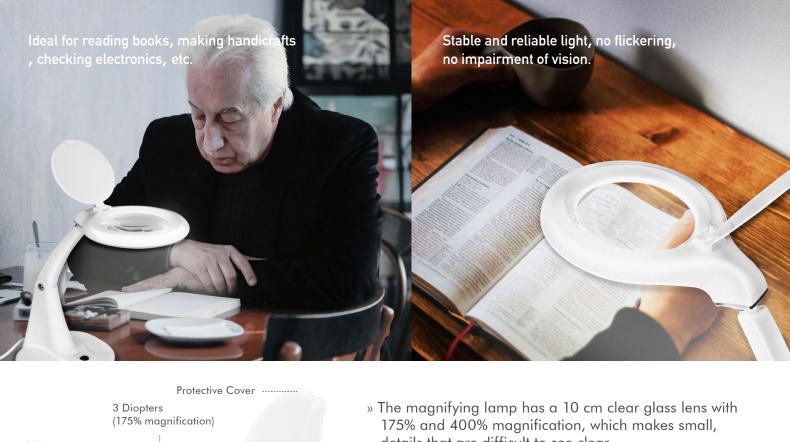

## LogiLink®

# Magnifying Desk Glass Lamp 3/12 Diopter

Art. No.: **WZ0059** 



6,5 W LED

Lumens



AC 230 V/50 Hz 10 cm

Glass Lens

175% / 400%

Enlargement





#### **Specifications:**

| Power                         | AC 230V, 50 Hz             |
|-------------------------------|----------------------------|
| LED Type                      | SMD LED                    |
| LED Quantity                  | 6,5 W/40 PCS               |
| Energy Usage Consumption      | 6,5 kwh/1000 h             |
| EEK (Energy Efficiency Class) | F                          |
| Color Temperature             | 6500 K                     |
| Luminous Flux                 | 520 lm                     |
| CRI (Color Rendering Index)   | 80 Ra                      |
| Flicker Metric                | 0,007 W                    |
| Stroboscopic Effect Metric    | 0,013 W                    |
| Power Usage                   | 6,5 W                      |
| Lifetime