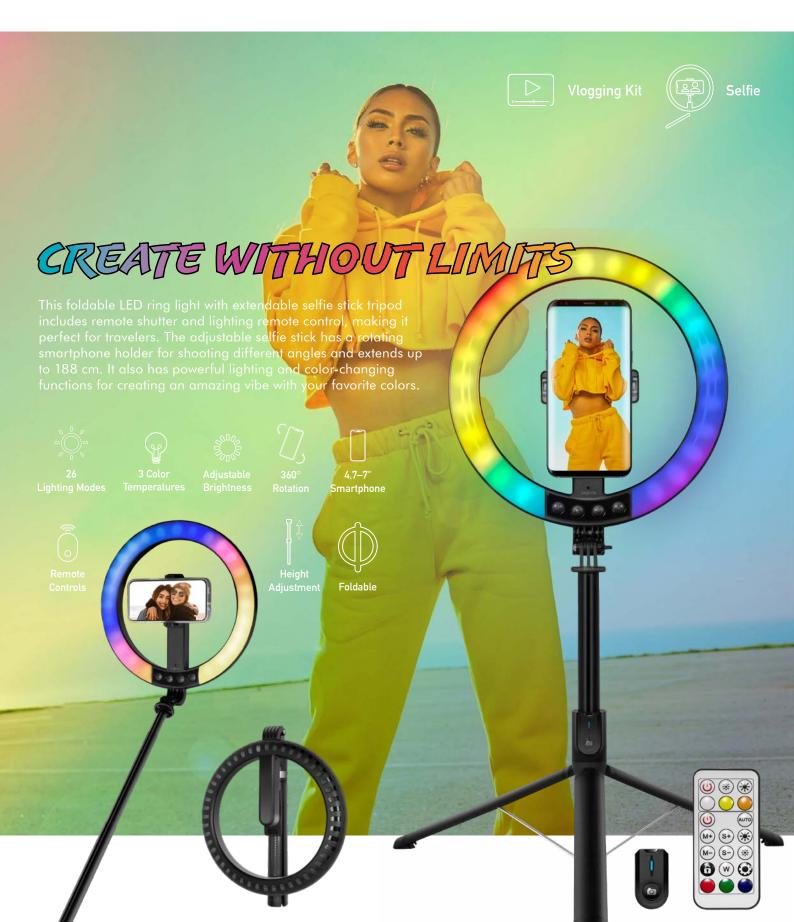

## LED Ring Light with Extendable Selfie Stick Tripod

Ø25 cm, Remote Shutter, Lighting Remote Control, Smartphone holder

Art. No.: AA0156

#### **Create Your Best Selfie**

The LED ring light is perfect for capturing flattering light. Conveniently change the brightness of the light, the color temperature and lighting effects via the remote control or manual buttons. It turns a dim room into a professional-looking environment with little effort.

#### **Level Up Your Live Streaming**

Design your own personalized photos or videos on social media by switching between 26 lighting modes. It's easy to create the best lighting environments.