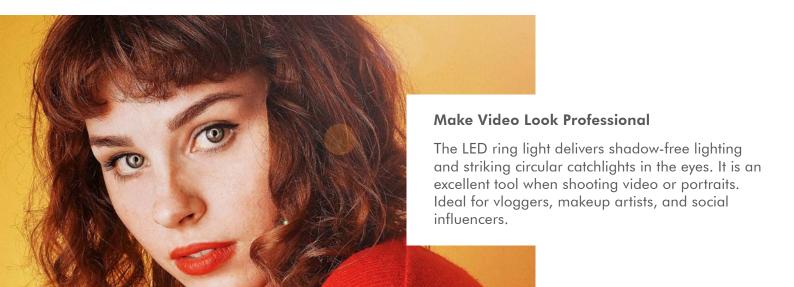

#### **Create Your Best Selfie**

The LED ring light is perfect for capturing flattering light. Conveniently change the brightness of the light, the color temperature and lighting effects via the remote control or manual buttons. It turns a dim room into a professional-looking environment with little effort.