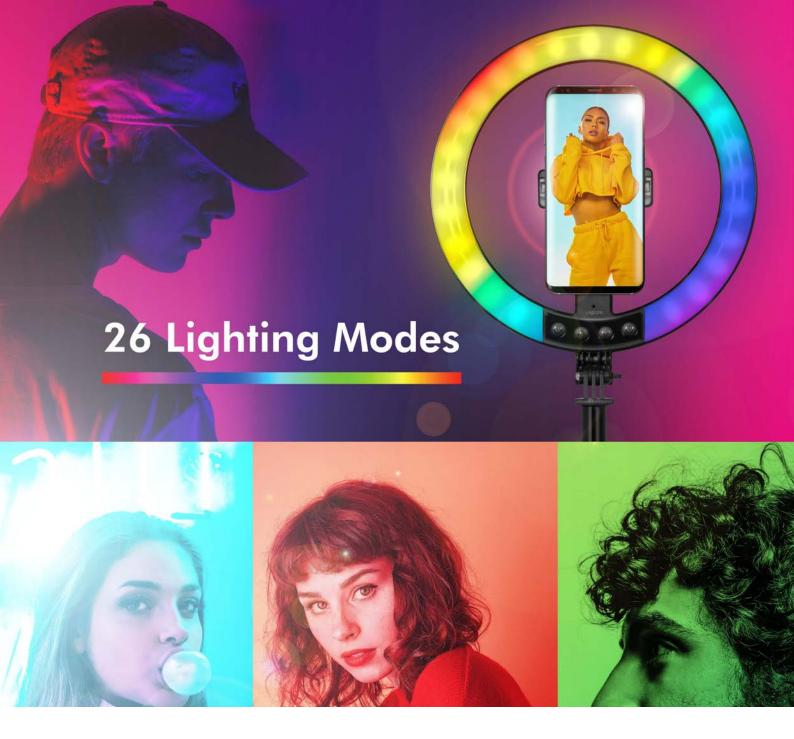

#### **Level Up Your Live Streaming**

Design your own personalized photos or videos on social media by switching between 26 lighting modes. It's easy to create the best lighting environments.