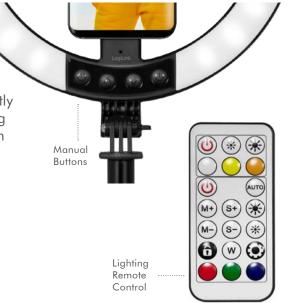

#### **Create Your Best Selfie**

The LED ring light is perfect for capturing flattering light. Conveniently change the brightness of the light, the color temperature and lighting effects via the remote control or manual buttons. It turns a dim room into a professional-looking environment with little effort.

#### **Specifications:**

| USB Input                     | DC 5 V/1 A 5 W                                                                 |
|-------------------------------|--------------------------------------------------------------------------------|
| LED Type/Quantity             | RGB SMD 5050 LED 0,2 W/32 pcs<br>SMD 2835 LED 0,2 W/63 pcs                     |
| E.U. Energy Consumption       | 12 kwh/1000 h                                                                  |
| EEK (Energy Efficiency Class) | E                                                                              |
| Total Lumen                   | 1500 lm                                                                        |
| Correlated Colour Temperature | 3200–6500 K                                                                    |
| CRI (Color Rendering Index)   | 80,2 Ra                                                                        |
| Standby Power                 | 0,001 W                                                                        |
| Lifetime                      | 3000 hours                                                                     |
| Color Profile                 | 26 RGB color modes                                                             |
| 3 Color Temperature Modes     | Natural, Warm, Cool                                                            |
| Power By                      | USB powered                                                                    |
| Remote Control                | 1x Remote for LED light & 1x Remote for Bluetooth Shutter                      |
| Bluetooth Shutter             | Max. frequency range: 2.401–2.480 MHz<br>Max. transmission power (2.4G): 15 mW |
| Battery Type/Capacity for LED | Lithium-ion battery 18650/1200 mAh                                             |
| Battery for Remote Control    | Bluetooth shutter: 1x CR1620<br>LED Light: 1x 18650                            |
| Tripod Length                 | 31–188 cm (7-section telescopic tubes)                                         |
| Operating Temperature         | -15–35 °C                                                                      |
| Operating Humidity            | 10–90% RH (no condensation)                                                    |
| Storage Temperature           | 20-30 °C                                                                       |
| Storage Humidity              | 10–50% RH (no condensation)                                                    |
| Dimensions                    | 58x26x6.5 cm                                                                   |
| Weight                        | 0.524 kg                                                                       |
|                               |                                                                                |