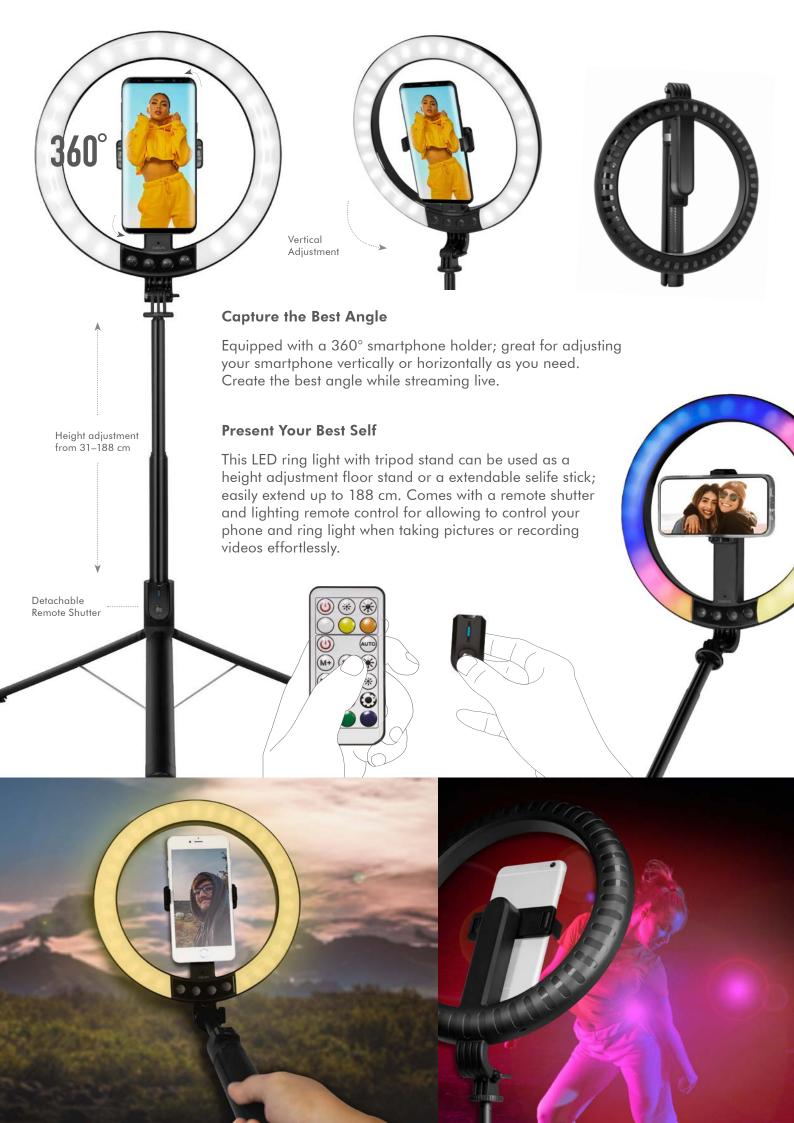

#### **Create Your Best Selfie**

The LED ring light is perfect for capturing flattering light. Conveniently change the brightness of the light, the color temperature and lighting effects via the remote control or manual buttons. It turns a dim room into a professional-looking environment with little effort.

#### **Specifications:**

| USB Input                     | DC 5 V/1 A 5 W                                                                 |
|-------------------------------|--------------------------------------------------------------------------------|
| LED Type/Quantity             | RGB SMD 5050 LED 0,2 W/32 pcs<br>SMD 2835 LED 0,2 W/63 pcs                     |
| E.U. Energy Consumption       | 12 kwh/1000 h                                                                  |
| EEK (Energy Efficiency Class) | E                                                                              |
| Total Lumen                   | 1500 lm                                                                        |
| Correlated Colour Temperature | 3200–6500 K                                                                    |
| CRI (Color Rendering Index)   | 80,2 Ra                                                                        |
| Standby Power                 | 0,001 W                                                                        |
| Lifetime                      | 3000 hours                                                                     |
| Color Profile                 | 26 RGB color modes                                                             |
| 3 Color Temperature Modes     | Natural, Warm, Cool                                                            |
| Power By                      | USB powered                                                                    |
| Remote Control                | 1x Remote for LED light & 1x Remote for Bluetooth Shutter                      |
| Bluetooth Shutter             | Max. frequency range: 2.401–2.480 MHz<br>Max. transmission power (2.4G): 15 mW |
| Battery Type/Capacity for LED | Lithium-ion battery 18650/1200 mAh                                             |
| Battery for Remote Control    | Bluetooth shutter: 1x CR1620<br>LED Light: 1x 18650                            |
| Tripod Length                 | 31–188 cm (7-section telescopic tubes)                                         |
| Operating Temperature         | -15–35 °C                                                                      |
| Operating Humidity            | 10–90% RH (no condensation)                                                    |
| Storage Temperature           | 20-30 °C                                                                       |
| Storage Humidity              | 10–50% RH (no condensation)                                                    |
| Dimensions                    | 58x26x6.5 cm                                                                   |
| Weight                        | 0.524 kg                                                                       |
|                               |                                                                                |