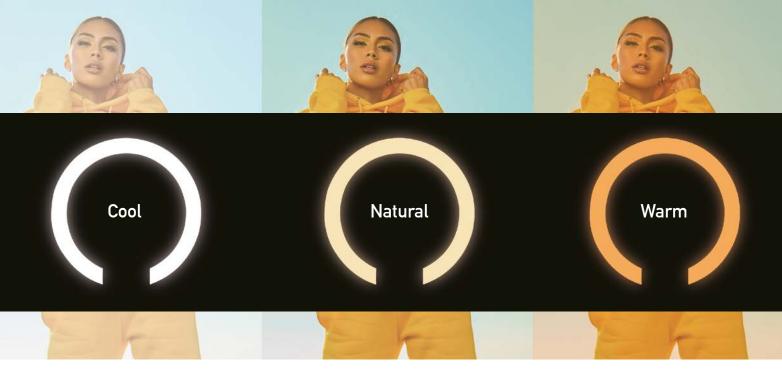

#### **Create Your Best Selfie**

The LED ring light is perfect for capturing flattering light. Conveniently change the brightness of the light, the color temperature and lighting effects via the remote control or manual buttons. It turns a dim room into a professional-looking environment with little effort.

#### **Specifications:**

| USB Input                     | DC 5 V/1 A 5 W                                                                 |
|-------------------------------|--------------------------------------------------------------------------------|
| LED Type/Quantity             | RGB SMD 5050 LED 0,2 W/32 pcs<br>SMD 2835 LED 0,2 W/63 pcs                     |
| E.U. Energy Consumption       | 12 kwh/1000 h                                                                  |
| EEK (Energy Efficiency Class) | E                                                                              |
| Total Lumen                   | 1500 lm                                                                        |
| Correlated Colour Temperature | 3200–6500 K                                                                    |
| CRI (Color Rendering Index)   | 80,2 Ra                                                                        |
| Standby Power                 | 0,001 W                                                                        |
| Lifetime                      | 3000 hours                                                                     |
| Color Profile                 | 26 RGB color modes                                                             |
| 3 Color Temperature Modes     | Natural, Warm, Cool                                                            |
| Power By                      | USB powered                                                                    |
| Remote Control                | 1x Remote for LED light & 1x Remote for Bluetooth Shutter                      |
| Bluetooth Shutter             | Max. frequency range: 2.401–2.480 MHz<br>Max. transmission power (2.4G): 15 mW |
| Battery Type/Capacity for LED | Lithium-ion battery 18650/1200 mAh                                             |
| Battery for Remote Control    | Bluetooth shutter: 1x CR1620<br>LED Light: 1x 18650                            |
| Tripod Length                 | 31–188 cm (7-section telescopic tubes)                                         |
| Operating Temperature         | -15–35 °C                                                                      |
| Operating Humidity            | 10–90% RH (no condensation)                                                    |
| Storage Temperature           | 20-30 °C                                                                       |
| Storage Humidity              | 10–50% RH (no condensation)                                                    |
| Dimensions                    | 58x26x6.5 cm                                                                   |
| Weight                        | 0.524 kg                                                                       |
|                               |                                                                                |