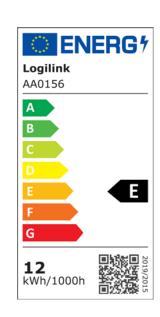

#### **Specifications:**

| USB Input                     | DC 5 V/1 A 5 W                                                                 |
|-------------------------------|--------------------------------------------------------------------------------|
| LED Type/Quantity             | RGB SMD 5050 LED 0,2 W/32 pcs<br>SMD 2835 LED 0,2 W/63 pcs                     |
| E.U. Energy Consumption       | 12 kwh/1000 h                                                                  |
| EEK (Energy Efficiency Class) | E                                                                              |
| Total Lumen                   | 1500 lm                                                                        |
| Correlated Colour Temperature | 3200–6500 K                                                                    |
| CRI (Color Rendering Index)   | 80,2 Ra                                                                        |
| Standby Power                 | 0,001 W                                                                        |
| Lifetime                      | 3000 hours                                                                     |
| Color Profile                 | 26 RGB color modes                                                             |
| 3 Color Temperature Modes     | Natural, Warm, Cool                                                            |
| Power By                      | USB powered                                                                    |
| Remote Control                | 1x Remote for LED light & 1x Remote for Bluetooth Shutter                      |
| Bluetooth Shutter             | Max. frequency range: 2.401–2.480 MHz<br>Max. transmission power (2.4G): 15 mW |
| Battery Type/Capacity for LED | Lithium-ion battery 18650/1200 mAh                                             |
| Battery for Remote Control    | Bluetooth shutter: 1x CR1620<br>LED Light: 1x 18650                            |
| Tripod Length                 | 31–188 cm (7-section telescopic tubes)                                         |
| Operating Temperature         | -15–35 °C                                                                      |
| Operating Humidity            | 10–90% RH (no condensation)                                                    |
| Storage Temperature           | 20-30 °C                                                                       |
| Storage Humidity              | 10–50% RH (no condensation)                                                    |
| Dimensions                    | 58x26x6.5 cm                                                                   |
| Weight                        | 0.524 kg                                                                       |
|                               |                                                                                |