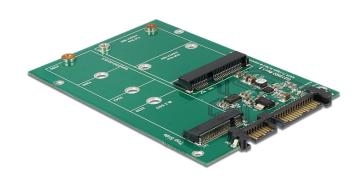

# Delock Converter SATA 22 Pin > 1 x M.2 NGFF + 1 x mSATA

### Description

This Delock converter enables you to connect a M.2 NGFF SSD in 2280, 2260, 2242 and 2230 format or a mSATA module. The converter can be installed into your system internally through a SATA 22 pin interface.

### Specification

- Connector:
- 1 x SATA 6 Gb/s 22 pin male >
- 1 x 67 pin M.2 NGFF key B slot
- 1 x mSATA slot (full size)
- Interface: SATA
- Supports M.2 NGFF modules in format 2280, 2260, 2242 and 2230 with key B or key B+M based on SATA
- Maximum height of the components on the module: 1.35 mm, application of double-sided assembled modules supported
- LED indicator for power and activity
- PWM chipset: max. 3 A output current, short circuit protection, in-rush current suppression, thermal shutdown protection
- Bootable
- Dimensions (LxW): ca. 98 x 65.5 mm
- OS independent, no driver installation necessary