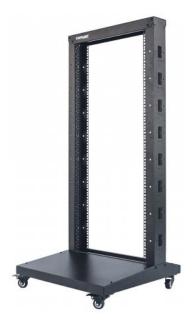

# 19" 2 Post Open Frame Rack

42U, Flatpacked, Black

Part No.: 714235

Intellinet 2 Post Open Frame Racks are an ideal solution for space-constrained or cost-conscious 19-inch rackmount purposes. Designed for networking applications in I.T. environments.

#### Features:

- For 19 in. rackmount applications
- Fast Installation
- Solid structure
- Numbered rackmount spaces
- Option to use levelling feet or castors
- Ships flatpacked
- Three-Year Warranty