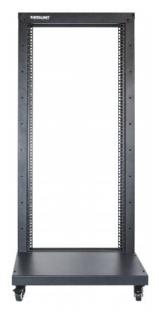

# 19" 2 Post Open Frame Rack

42U, Flatpacked, Black

Part No.: 714235

Intellinet 2 Post Open Frame Racks are an ideal solution for space-constrained or cost-conscious 19-inch rackmount purposes. Designed for networking applications in I.T. environments.

#### Features:

- For 19 in. rackmount applications
- Fast Installation
- Solid structure
- Numbered rackmount spaces
- Option to use levelling feet or castors
- Ships flatpacked
- Three-Year Warranty