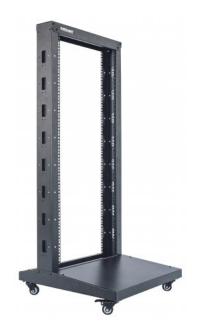

# 19" 2 Post Open Frame Rack

42U, Flatpacked, Black

Part No.: 714235

Intellinet 2 Post Open Frame Racks are an ideal solution for space-constrained or cost-conscious 19-inch rackmount purposes. Designed for networking applications in I.T. environments.

#### Features:

- For 19 in. rackmount applications
- Fast Installation
- Solid structure
- Numbered rackmount spaces
- Option to use levelling feet or castors
- Ships flatpacked
- Three-Year Warranty