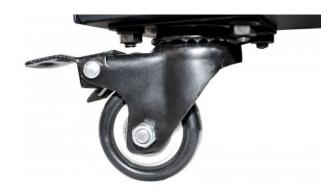

#### Features:

- For 19 in. rackmount applications
- Fast Installation
- Solid structure
- Numbered rackmount spaces
- Option to use levelling feet or castors
- Ships flatpacked
- Three-Year Warranty

### intellinet-network.com

- Flatpacked Two-Post Open-Frame Rack
- Four adjustable supporting feet (optional)
- Four castors (optional)
- Fourteen Cable-management hooks (optional)
- Assembly bolts, washers and nuts
- Assembly instructions