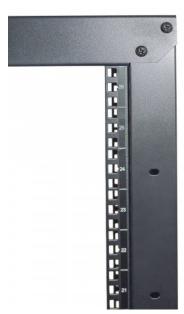

# 19" 2 Post Open Frame Rack

42U, Flatpacked, Black

Part No.: 714235

Intellinet 2 Post Open Frame Racks are an ideal solution for space-constrained or cost-conscious 19-inch rackmount purposes. Designed for networking applications in I.T. environments.

#### Features:

- For 19 in. rackmount applications
- Fast Installation
- Solid structure
- Numbered rackmount spaces
- Option to use levelling feet or castors
- Ships flatpacked
- Three-Year Warranty

#### General

- 19 in.
- Height: 42U
- Color: Black RAL9005

#### **Dimensions**

- 602.7 (L) x 600 (W) x 2006.58 (H) [mm]
- 23.73 (L) x 23.62 (W) x 79 (H) [in]