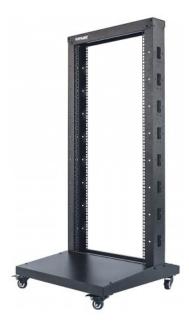

# 19" 2 Post Open Frame Rack

42U, Flatpacked, Black

Part No.: 714235

Intellinet 2 Post Open Frame Racks are an ideal solution for space-constrained or cost-conscious 19-inch rackmount purposes. Designed for networking applications in I.T. environments.

#### Features:

- For 19 in. rackmount applications
- Fast Installation
- Solid structure
- Numbered rackmount spaces
- Option to use levelling feet or castors
- Ships flatpacked
- Three-Year Warranty

#### General

- 19 in.
- Height: 42U
- Color: Black RAL9005

#### **Dimensions**

- 602.7 (L) x 600 (W) x 2006.58 (H) [mm]
- 23.73 (L) x 23.62 (W) x 79 (H) [in]