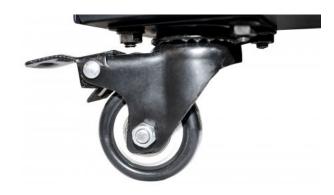

#### Features:

- For 19 in. rackmount applications
- Fast Installation
- Solid structure
- Numbered rackmount spaces
- Option to use levelling feet or castors
- Ships flatpacked
- Three-Year Warranty

### intellinet-network.com

- Flatpacked Two-Post Open-Frame Rack
- Four adjustable supporting feet (optional)
- Four casters (optional)
- Eight cable-management hooks (optional)
- Assembly bolts, washers and nuts
- Assembly instructions