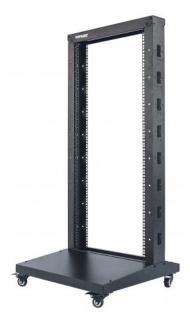

# 19" 2 Post Open Frame Rack

48U, Flatpacked, Black

Part No.: 714426

Intellinet 2 Post Open Frame Racks are an ideal solution for space-constrained or cost-conscious 19-inch rackmount purposes. Designed for networking applications in I.T. environments.

#### Features:

- For 19 in. rackmount applications
- Fast Installation
- Solid structure
- Numbered rackmount spaces
- Option to use levelling feet or castors
- Ships flatpacked
- Three-Year Warranty

#### General

- 19 in.
- Height: 48U
- Color: Black RAL9005

#### **Dimensions**

- 602.7 (L) x 600 (W) x 2273.28 (H) [mm]
- 23.73 (L) x 23.62 (W) x 89.5 (H) [in]