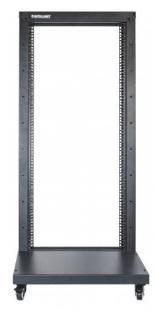

# 19" 2 Post Open Frame Rack

48U, Flatpacked, Black

Part No.: 714426

Intellinet 2 Post Open Frame Racks are an ideal solution for space-constrained or cost-conscious 19-inch rackmount purposes. Designed for networking applications in I.T. environments.

#### Features:

- For 19 in. rackmount applications
- Fast Installation
- Solid structure
- Numbered rackmount spaces
- Option to use levelling feet or castors
- Ships flatpacked
- Three-Year Warranty

#### General

- 19 in.
- Height: 48U
- Color: Black RAL9005

#### **Dimensions**

- 602.7 (L) x 600 (W) x 2273.28 (H) [mm]
- 23.73 (L) x 23.62 (W) x 89.5 (H) [in]