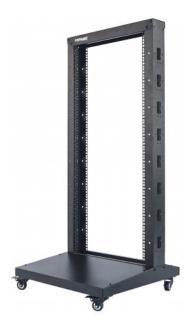

# 19" 2 Post Open Frame Rack

48U, Flatpacked, Black

Part No.: 714426

Intellinet 2 Post Open Frame Racks are an ideal solution for space-constrained or cost-conscious 19-inch rackmount purposes. Designed for networking applications in I.T. environments.

#### Features:

- For 19 in. rackmount applications
- Fast Installation
- Solid structure
- Numbered rackmount spaces
- Option to use levelling feet or castors
- Ships flatpacked
- Three-Year Warranty

#### General

- 19 in.
- Height: 48U
- Color: Black RAL9005

#### **Dimensions**

- 602.7 (L) x 600 (W) x 2273.28 (H) [mm]
- 23.73 (L) x 23.62 (W) x 89.5 (H) [in]