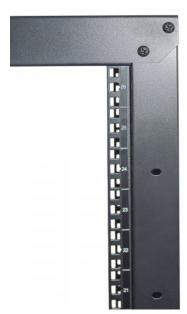

#### Features:

- For 19 in. rackmount applications
- Fast Installation
- Solid structure
- Numbered rackmount spaces
- Option to use levelling feet or castors
- Ships flatpacked
- Three-Year Warranty

#### General

- 19 in.
- Height: 48U
- Color: Black RAL9005

#### **Dimensions**

- 602.7 (L) x 600 (W) x 2273.28 (H) [mm]
- 23.73 (L) x 23.62 (W) x 89.5 (H) [in]