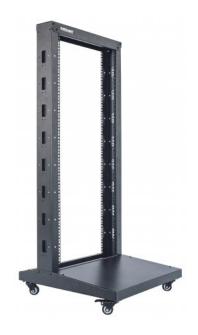

# 19" 2 Post Open Frame Rack

48U, Flatpacked, Black

Part No.: 714426

Intellinet 2 Post Open Frame Racks are an ideal solution for space-constrained or cost-conscious 19-inch rackmount purposes. Designed for networking applications in I.T. environments.

#### Features:

- For 19 in. rackmount applications
- Fast Installation
- Solid structure
- Numbered rackmount spaces
- Option to use levelling feet or castors
- Ships flatpacked
- Three-Year Warranty

#### General

- 19 in.
- Height: 48U
- Color: Black RAL9005

#### **Dimensions**

- 602.7 (L) x 600 (W) x 2273.28 (H) [mm]
- 23.73 (L) x 23.62 (W) x 89.5 (H) [in]